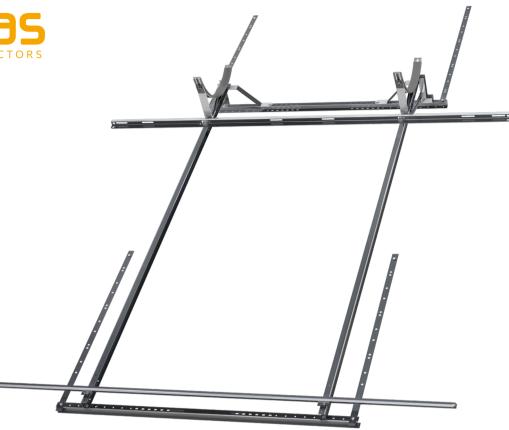

## **NEO** PLUS mounting structures

**NEO** PLUS TSS

**NEO** PLUS mounting structures

NEO PLUS TSS

## **Technical data**

| Approved collector models          | all sizes(1,5 to 2,9 m <sup>2</sup> ) with vertical or horizontal position |
|------------------------------------|----------------------------------------------------------------------------|
| Approved nr of installed collector | 1 or 2                                                                     |
| Approved tank models               | 120 to 300 lt                                                              |
| Inclination range [°]              | parallel to sloped roof                                                    |
| Structure material                 | steel                                                                      |
| Structure surface treatment        | hot-dip galvanization or aluzinc or magnelis process                       |
| Structure thickness [mm]           | 1,5 or 2                                                                   |
| Collector support type             | C-shape or T-shape                                                         |
| Connection material                | galvanized or inox 304 steel                                               |
| Connection to ground               | standard included solution or according to customer specification          |
| Labeling                           | according to customer specification to material, nr, position and language |
| Packaging                          | carton box or bulk or according to customer specification                  |
| Palletizing                        | according to customer specification                                        |