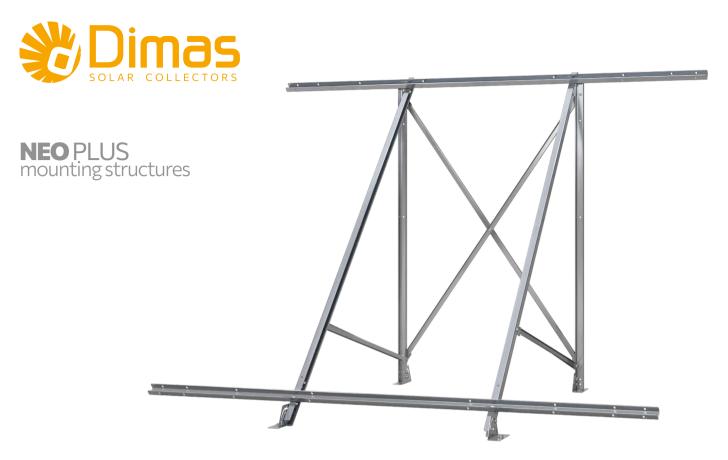

## **NEO** PLUS COL

## **Technical data**

| Approved collector models          | all sizes(1,5 to 2,9 m²) with vertical or horizontal position              |
|------------------------------------|----------------------------------------------------------------------------|
| Approved nr of installed collector | 1 or 2                                                                     |
| Approved tank models               | n/a                                                                        |
| Inclination range [°]              | 15-75                                                                      |
| Structure material                 | steel                                                                      |
| Structure surface treatment        | hot-dip galvanization or aluzinc or magnelis process                       |
| Structure thickness [mm]           | 1,5 or 2                                                                   |
| Collector support type             | C-shape or T-shape                                                         |
| Connection material                | galvanized or inox 304 steel                                               |
| Connection to ground               | standard included solution or according to customer specification          |
| Labeling                           | according to customer specification to material, nr, position and language |
| Packaging                          | carton box or bulk or according to customer specification                  |
| Palletizing                        | according to customer specification                                        |