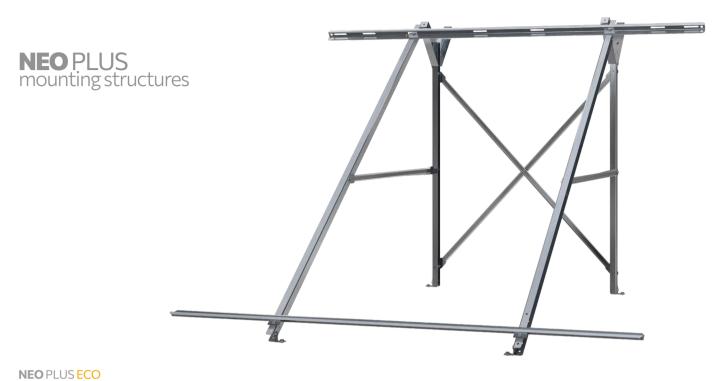

**NEO PLUS ECO** 

## **Product Benefits**

- Durability and long-life operation, thanks to the use of high-quality materials
- Stability in extreme weather conditions (physical controls)
- Easy transport
- Quick installation
- Flexibility and production precision, thanks to contemporary machinery

## **Technical data**

| Approved collector models          | all sizes(1,5 to 2,9 m <sup>2</sup> ) with vertical or horizontal position |
|------------------------------------|----------------------------------------------------------------------------|
| Approved nr of installed collector | 1 op 2                                                                     |
| Approved tank models               | 120 to 300 lt                                                              |
| Inclination range [°]              | 15-75                                                                      |
| Structure material                 | steel                                                                      |
| Structure surface treatment        | hot-dip galvanization or aluzinc or magnelis process                       |
| Structure thickness [mm]           | 1,5 or 2                                                                   |
| Collector support type             | C-shape or T-shape                                                         |
| Connection material                | galvanized or inox 304 steel                                               |
| Connection to ground               | standard included solution or according to customer specification          |
| Labeling                           | according to customer specification to material, nr, position and language |
| Packaging                          | carton box or bulk or according to customer specification                  |
| Palletizing                        | according to customer specification                                        |