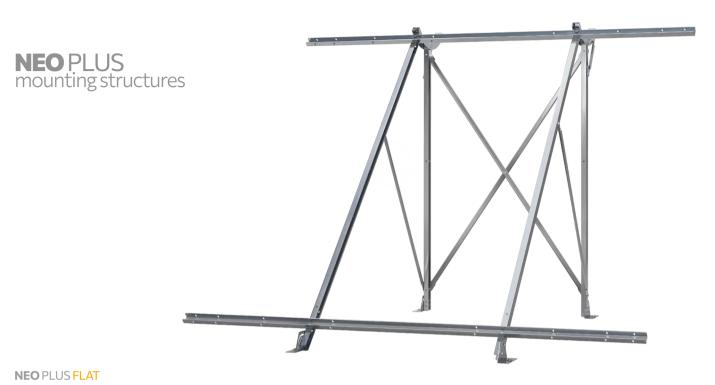

**NEO PLUS FLAT** 

## **Product Benefits**

- Durability and long-life operation, thanks to the use of high-quality materials
- Stability in extreme weather conditions (physical controls)
- Easy transport
- Quick installation
- Flexibility and production precision, thanks to contemporary machinery

## **Technical data**

| Approved collector models          | all sizes(1,5 to 2,9 m <sup>2</sup> ) with vertical or horizontal position |
|------------------------------------|----------------------------------------------------------------------------|
| Approved nr of installed collector | 1 or 2                                                                     |
| Approved tank models               | all sizes(120 to 500 lt)                                                   |
| Inclination range [°]              | 15-75                                                                      |
| Structure material                 | steel                                                                      |
| Structure surface treatment        | hot-dip galvanization or aluzinc or magnelis process                       |
| Structure thickness [mm]           | 1,5 or 2                                                                   |
| Collector support type             | C-shape or T-shape                                                         |
| Connection material                | galvanized or inox 304 steel                                               |
| Connection to ground               | standard included solution or according to customer specification          |
| Labeling                           | according to customer specification to material, nr, position and language |
| Packaging                          | carton box or bulk or according to customer specification                  |
| Palletizing                        | according to customer specification                                        |