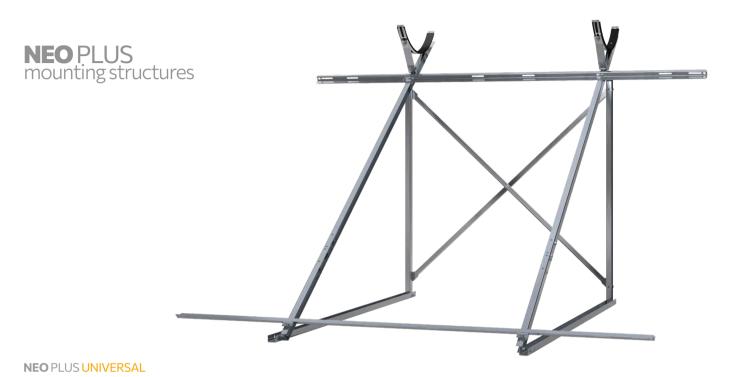

## **NEO PLUS UNIVERSAL**

## **Product Benefits**

- Durability and long-life operation, thanks to the use of high-quality materials
- Stability in extreme weather conditions (physical controls)
- Easy transport
- Quick installation
- Installation availability for slopped or flat
- Flexibility and production precision, thanks to contemporary machinery

## **Technical data**

| Approved collector models          | all sizes(1,5 to 2,9 m <sup>2</sup> ) with vertical or horizontal position |
|------------------------------------|----------------------------------------------------------------------------|
| Approved nr of installed collector | 1ор 2                                                                      |
| Approved tank models               | 120 to 300 lt                                                              |
| Inclination range [°]              | 15-75 or parallel to sloped roof                                           |
| Structure material                 | steel                                                                      |
| Structure surface treatment        | hot-dip galvanization or aluzinc or magnelis process                       |
| Structure thickness [mm]           | 1,5 or 2                                                                   |
| Collector support type             | C-shape or T-shape                                                         |
| Connection material                | galvanized or inox 304 steel                                               |
| Connection to ground               | standard included solution or according to customer specification          |
| Labeling                           | according to customer specification to material, nr, position and language |
| Packaging                          | carton box or bulk or according to customer specification                  |
| Palletizing                        | according to customer specification                                        |