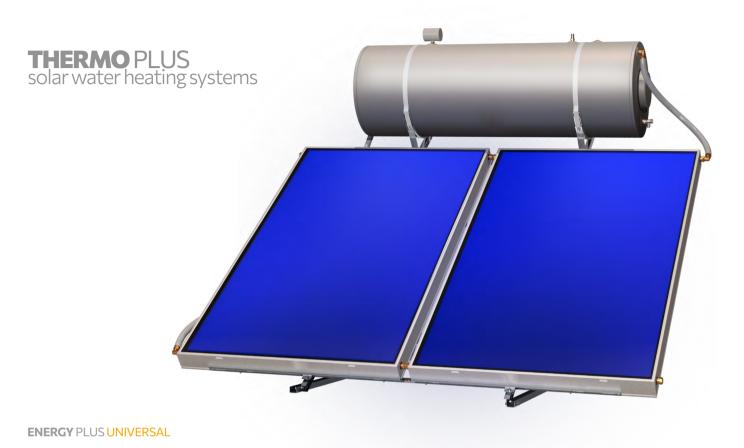

## THERMO PLUS UNIVERSAL

**SOLAR COLLECTOR** 

solar water heating systems

## Technical data

| Model                   | 150 | 200                                 | 300 |
|-------------------------|-----|-------------------------------------|-----|
| Collector model         |     | Terra+ Evo                          |     |
| Tank model              |     | Hydro+ Evo                          |     |
| Tank type               |     | close loop circuit                  |     |
| Mounting structure type |     | Neo+Universal                       |     |
| Inclination             |     | 37° or parallel to sloped roof      |     |
| Accessories kit type    |     | Neo+                                |     |
| Palletizing             |     | according to customer specification |     |